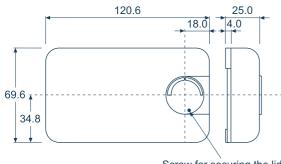

## screws to fix the PCB.

Enclosure with knob, for wall mounting, suitable for room thermostats etc. A knob fits among others

trimmer PCH 215/30 and another knob for encoder can be used. See www.Bernic.dk. Standard colour is white/black but other colours can be supplied upon request. PCB and packing are available.Base part available with cold pressfixing taps or for selftapping

|   | TECHNICAL DATA:                                    |                                                                 |
|---|----------------------------------------------------|-----------------------------------------------------------------|
|   | Top part:<br>Base part:<br>Colour:                 | Cycoloy C 2800<br>Lexan 940<br>White/black<br>(RAL9010/RAL9005) |
|   | Temperature range:<br>Self-extinguishing:<br>Knob: | -30 - + 90 °C<br>Acc. to UL94-V0<br>Cycoloy C 2800              |
|   |                                                    | 7.5 23.7                                                        |
|   |                                                    |                                                                 |
| [ | TYPE 630                                           | ORDER CODE:                                                     |
|   | Top part                                           | p/n 0630000600                                                  |
| [ | Base part incl. 2 screws                           | p/n 0669000609                                                  |
|   | Base part w.integrated spacer                      | p/n 0699000612                                                  |
|   | PCH 215/30 10k trimmer                             | p/n 0207220103                                                  |
|   | Packing                                            | p/n 2068601004                                                  |
|   | Raw PCB                                            | p/n 4999000600                                                  |
|   | Knob for encoder                                   | p/n 7445501607                                                  |
|   | Knob without print                                 | p/n 066900 1603                                                 |
|   | Knob with grey print                               | p/n 0669080603                                                  |
|   | Knob with red print                                | p/n 0669020603                                                  |
|   | Knob with black dot                                | p/n 0669081603                                                  |
|   | Light conductor                                    | p/n 4972001258                                                  |
|   | Push button switch                                 | p/n 4955127313                                                  |
| C | Rocker switch - 28V DC                             | p/n 1441210212                                                  |
| l |                                                    |                                                                 |