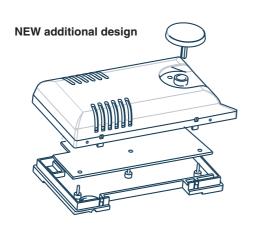

## ENCLOSURE WITH KNOB

PUSH BUTTON-SWITCH

## screws to fix the PCB.

Enclosure with knob, for wall mounting, suitable for room thermostats etc. A knob fits among others

trimmer PCH 215/30 and another knob for encoder can be used. See www.Bernic.dk. Standard colour is white/black but other colours can be supplied upon request. PCB and packing are available.Base part available with cold pressfixing taps or for selftapping