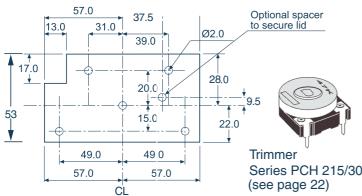

## screws to fix the PCB.

Enclosure with knob, for wall mounting, suitable for room thermostats etc. A knob fits among others

trimmer PCH 215/30 and another knob for encoder can be used. See www.Bernic.dk. Standard colour is white/black but other colours can be supplied upon request. PCB and packing are available.Base part available with cold pressfixing taps or for selftapping

|   | TECHNICAL DATA:                                    |                                                                 |
|---|----------------------------------------------------|-----------------------------------------------------------------|
|   | Top part:<br>Base part:<br>Colour:                 | Cycoloy C 2800<br>Lexan 940<br>White/black<br>(RAL9010/RAL9005) |
|   | Temperature range:<br>Self-extinguishing:<br>Knob: | -30 - + 90 °C<br>Acc. to UL94-V0<br>Cycoloy C 2800              |
|   |                                                    | 7.5 23.7                                                        |
|   |                                                    |                                                                 |
| [ | TYPE 630                                           | ORDER CODE:                                                     |
|   | Top part                                           | p/n 0630000600                                                  |
| [ | Base part incl. 2 screws                           | p/n 0669000609                                                  |
|   | Base part w.integrated spacer                      | p/n 0699000612                                                  |
|   | PCH 215/30 10k trimmer                             | p/n 0207220103                                                  |
|   | Packing                                            | p/n 2068601004                                                  |
|   | Raw PCB                                            | p/n 4999000600                                                  |
|   | Knob for encoder                                   | p/n 7445501607                                                  |
|   | Knob without print                                 | p/n 066900 1603                                                 |
|   | Knob with grey print                               | p/n 0669080603                                                  |
|   | Knob with red print                                | p/n 0669020603                                                  |
|   | Knob with black dot                                | p/n 0669081603                                                  |
|   | Light conductor                                    | p/n 4972001258                                                  |
|   | Push button switch                                 | p/n 4955127313                                                  |
| C | Rocker switch - 28V DC                             | p/n 1441210212                                                  |
| l |                                                    |                                                                 |