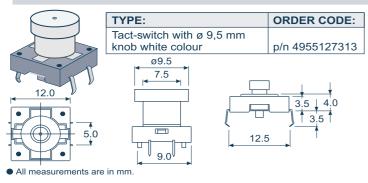

## 1273

7.5

Push switches for series 300/600/900 with snap-in terminals and knob. Knob available in several colours upon request.

| Colour:             | White                   |
|---------------------|-------------------------|
| Contact rating:     | 50 m A/12V DC           |
| Contact resistence: | 100 mW                  |
| Life time:          | Min. 100.000 operations |
| Operating force:    | 100 g                   |