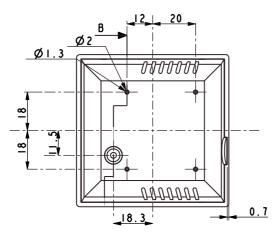

## TECHNICAL DATA:

Top part: PC/ ABS
Base part: PC/ ABS
Colour: White

Temperature range: -30 - + 90°C Self-extinguishing: Acc. to UL94-V0

Base part with battery holder for 2 pcs AAA-batteries available.

|                                    | ORDER CODE:    |
|------------------------------------|----------------|
| Type 305 Complete:Top+base+1 screw | ,              |
| +bushing + 2 blind covers          | p/n 4969001305 |
| Type 306 Complete:Top+base+1 screw | 1              |
| +bushing + 2 blind covers          | p/n 4969001306 |
| Packing                            | p/n 2068300004 |
| Raw PCB                            | p/n 4999000300 |
| Light conductor                    | p/n 4972001258 |
| Push button switch                 | p/n 4955127313 |