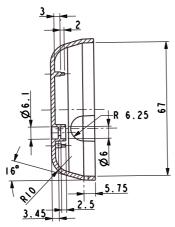

## ENCLOSURE FOR WALL MOUNTING

## TECHNICAL DATA:

Top part: PC/ ABS
Base part: PC/ ABS
Colour: White

Temperature range: -30 - + 90°C Self-extinguishing: Acc. to UL94-V0

Base part with battery holder for 2 pcs AAA-batteries available.

|                                    | ORDER CODE:    |
|------------------------------------|----------------|
| Type 305 Complete:Top+base+1 screw | ,              |
| +bushing + 2 blind covers          | p/n 4969001305 |
| Type 306 Complete:Top+base+1 screw | 1              |
| +bushing + 2 blind covers          | p/n 4969001306 |
| Packing                            | p/n 2068300004 |
| Raw PCB                            | p/n 4999000300 |
| Light conductor                    | p/n 4972001258 |
| Push button switch                 | p/n 4955127313 |