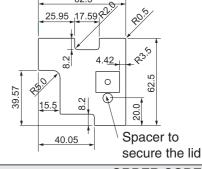

## TECHNICAL DATA:

Top part: PC/ ABS
Base part: PC/ ABS
Colour: White

Temperature range: -30 - + 90°C Self-extinguishing: Acc. to UL94-V0

Base part with battery holder for 2 pcs AAA-batteries available.

|                                    | ORDER CODE:    |
|------------------------------------|----------------|
| Type 305 Complete:Top+base+1 screw | ,              |
| +bushing + 2 blind covers          | p/n 4969001305 |
| Type 306 Complete:Top+base+1 screw | 1              |
| +bushing + 2 blind covers          | p/n 4969001306 |
| Packing                            | p/n 2068300004 |
| Raw PCB                            | p/n 4999000300 |
| Light conductor                    | p/n 4972001258 |
| Push button switch                 | p/n 4955127313 |

Possibility for integrated battery holder for wireless applications.