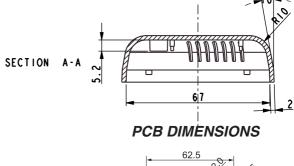

## TECHNICAL DATA:

Top part: PC/ ABS
Base part: PC/ ABS
Colour: White

Temperature range: -30 - + 90°C Self-extinguishing: Acc. to UL94-V0

Base part with battery holder for 2 pcs AAA-batteries available.

|                                    | ORDER CODE:    |
|------------------------------------|----------------|
| Type 305 Complete:Top+base+1 screw | ,              |
| +bushing + 2 blind covers          | p/n 4969001305 |
| Type 306 Complete:Top+base+1 screw | 1              |
| +bushing + 2 blind covers          | p/n 4969001306 |
| Packing                            | p/n 2068300004 |
| Raw PCB                            | p/n 4999000300 |
| Light conductor                    | p/n 4972001258 |
| Push button switch                 | p/n 4955127313 |