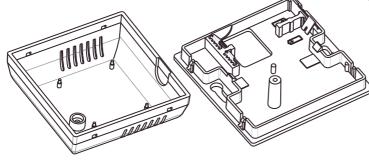

## TECHNICAL DATA:

Top part: PC/ ABS
Base part: PC/ ABS
Colour: White

Temperature range: -30 - + 90°C Self-extinguishing: Acc. to UL94-V0

Base part with battery holder for 2 pcs AAA-batteries available.

|                                    | ORDER CODE:    |
|------------------------------------|----------------|
| Type 305 Complete:Top+base+1 screw | ,              |
| +bushing + 2 blind covers          | p/n 4969001305 |
| Type 306 Complete:Top+base+1 screw | 1              |
| +bushing + 2 blind covers          | p/n 4969001306 |
| Packing                            | p/n 2068300004 |
| Raw PCB                            | p/n 4999000300 |
| Light conductor                    | p/n 4972001258 |
| Push button switch                 | p/n 4955127313 |

Possibility for integrated battery holder for wireless applications.